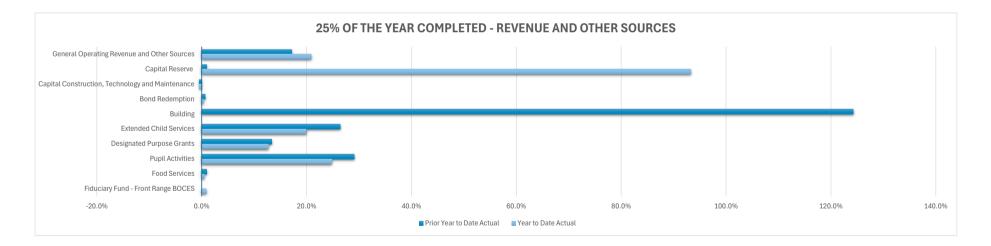

### CHERRY CREEK SCHOOL DISTRICT NO. 5 PART I - ALL FUNDS SCHEDULE OF REVENUE AND OTHER SOURCES BY FUND

|                                                     |                 | Current         |                 |        |               |       |               |        |
|-----------------------------------------------------|-----------------|-----------------|-----------------|--------|---------------|-------|---------------|--------|
|                                                     | Adopted         | Modified        | Projected       |        | Current       | Year  | Prio          | r Year |
|                                                     | Budget          | Budget          | Year End        | %      | Y-T-D         | %     | Y-T-D         | %      |
| General Operating Revenue and Other Sources         | \$787,332,118   | \$787,332,118   | \$787,332,118   | 100.0% | \$164,668,369 | 20.9% | \$126,010,586 | 17.2%  |
| Capital Reserve                                     | 14,152,341      | 14,152,341      | 14,152,341      | 100.0% | 13,201,013    | 93.3% | 177,993       | 0.9%   |
| Capital Construction, Technology and Maintenance    | 44,667,337      | 44,667,337      | 44,667,337      | 100.0% | (189,691)     | -0.4% | (194,112)     | -0.5%  |
| Bond Redemption                                     | 70,385,906      | 70,385,906      | 70,385,906      | 100.0% | 224,420       | 0.3%  | 386,563       | 0.6%   |
| Building                                            | -               | -               | -               | 0.0%   | 768,699       | 0.0%  | 585,651       | 124.2% |
| Capital Improvements and Debt Service Funds - Total | \$129,205,584   | \$129,205,584   | \$129,205,584   | 100.0% | \$14,004,441  | 10.8% | \$956,095     | 0.8%   |
| Extended Child Services                             | 14,497,849      | 14,497,849      | 14,497,849      | 100.0% | 2,892,669     | 20.0% | 4,217,375     | 26.4%  |
| Designated Purpose Grants                           | 47,405,213      | 47,405,213      | 47,405,213      | 100.0% | 6,028,746     | 12.7% | 7,624,393     | 13.3%  |
| Pupil Activities                                    | 13,908,853      | 13,908,853      | 13,908,853      | 100.0% | 3,453,813     | 24.8% | 3,782,664     | 29.1%  |
| Food Services                                       | 29,059,649      | 29,059,649      | 29,059,649      | 100.0% | 136,560       | 0.5%  | 225,933       | 1.0%   |
| Special Revenue Funds - Total                       | \$104,871,564   | \$104,871,564   | \$104,871,564   | 100.0% | \$12,511,788  | 11.9% | \$15,850,365  | 14.6%  |
| Fiduciary Fund - Front Range BOCES                  | \$315,000       | \$315,000       | \$343,293       | 109.0% | \$2,850       | 0.9%  | \$-           | 0.0%   |
| Total Revenue and Other Sources for All Funds       | \$1,021,724,266 | \$1,021,724,266 | \$1,021,752,559 | 100.0% | \$191,187,448 | 18.7% | \$142,817,046 | 14.8%  |