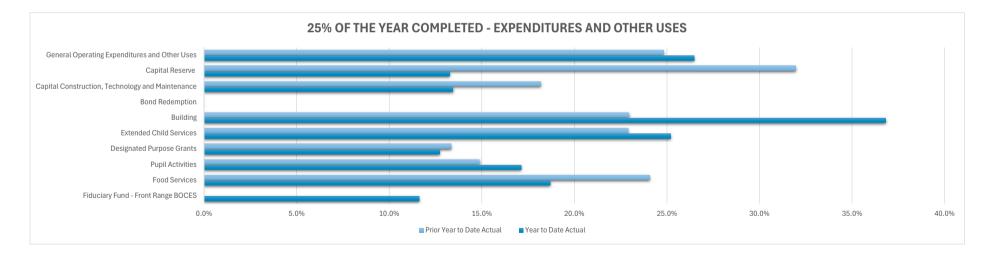

#### SCHEDULE OF EXPENDITURES AND OTHER USES BY FUND

|                                                     |                 | Current         |                 |        |               |       |               |           |
|-----------------------------------------------------|-----------------|-----------------|-----------------|--------|---------------|-------|---------------|-----------|
|                                                     | Adopted         | Modified        | Projected       |        | Current       | Year  | Р             | rior Year |
|                                                     | Budget          | Budget          | Year End        | %      | Y-T-D         | %     | Y-T-D         | %         |
| General Operating Expenditures and Other Uses       | \$802,270,725   | \$802,270,725   | \$802,270,725   | 100.0% | \$212,373,720 | 26.5% | \$182,056,515 | 24.8%     |
| Capital Reserve                                     | 46,022,998      | 46,022,998      | 43,634,448      | 94.8%  | 6,104,674     | 13.3% | 15,911,721    | 32.0%     |
| Capital Construction, Technology and Maintenance    | 60,350,022      | 60,350,022      | 55,530,880      | 92.0%  | 8,109,109     | 13.4% | 8,475,029     | 18.2%     |
| Bond Redemption                                     | 54,809,653      | 54,809,653      | 54,809,653      | 100.0% | 1,343         | 0.0%  | 1,230         | 0.0%      |
| Building                                            | 15,946,692      | 15,946,692      | 15,946,692      | 100.0% | 5,869,663     | 36.8% | 9,616,841     | 22.9%     |
| Capital Improvements and Debt Service Funds - Total | \$177,129,365   | \$177,129,365   | \$169,921,673   | 95.9%  | \$20,084,789  | 11.3% | \$34,004,821  | 17.6%     |
| Extended Child Services                             | 16,103,904      | 16,103,904      | 16,103,904      | 100.0% | 4,059,185     | 25.2% | 3,968,479     | 22.9%     |
| Designated Purpose Grants                           | 47,405,213      | 47,405,213      | 47,405,213      | 100.0% | 6,028,746     | 12.7% | 7,624,393     | 13.3%     |
| Pupil Activities                                    | 14,187,030      | 14,187,030      | 14,187,030      | 100.0% | 2,429,329     | 17.1% | 1,933,703     | 14.9%     |
| Food Services                                       | 33,231,455      | 33,231,455      | 31,854,016      | 95.9%  | 6,212,419     | 18.7% | 6,132,933     | 24.1%     |
| Special Revenue Funds - Total                       | \$110,927,602   | \$110,927,602   | \$109,550,163   | 98.8%  | \$18,729,679  | 16.9% | \$19,659,508  | 17.4%     |
| Fiduciary Fund - Front Range BOCES                  | \$583,412       | \$583,412       | \$583,412       | 100.0% | \$67,781      | 11.6% | \$-           | 0.0%      |
| Total Expenditures and Other Uses for All Funds     | \$1,090,911,104 | \$1,090,911,104 | \$1,082,325,973 | 99.2%  | \$251,255,969 | 23.0% | \$235,720,844 | 22.7%     |