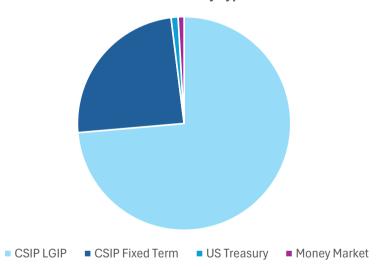

• On September 30, 2024, the District was holding investments with market value of \$237,638,476 having a weighted average yield of 5.25%. This yield compares favorably with benchmark yield for federal funds. The majority of the District's investments are with the Colorado Statewide Investment Program (CSIP) which invests in highly rated securities including U.S. Treasury and U.S. government agency securities, CD and Commercial Paper.